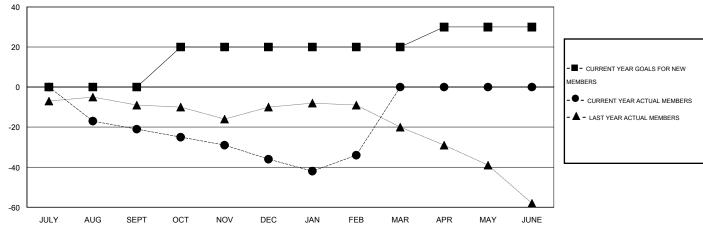

#### GOALS AND ACTUAL MEMBERS CUMULATIVE

| DROPPED CLUBS: 0  DROPPED MEMBERS |    | 16 CLUBS OF 36 ADDED 1 OR MORE<br>NEW MEMBERS | GENDER DISTRIBU<br>MALE<br>FEMALE | TION<br>789 (81.85%)<br>175 (18.15%) |     |
|-----------------------------------|----|-----------------------------------------------|-----------------------------------|--------------------------------------|-----|
| DECEASED                          | 14 | CLICK HERE FOR HEALTH                         | FAMILY UNIT MEMBERS               |                                      | 120 |
| CLUB CANCELLED                    | U  | ASSESSMENT DATA                               | LIEAD OF HOUSEHOLD                |                                      | 59  |
| OTHER                             | 73 |                                               | HEAD OF HOUSEHOLD                 |                                      |     |
| TOTAL                             | 87 |                                               | NON-HEAD OF HOUSEHOL              | 61                                   |     |